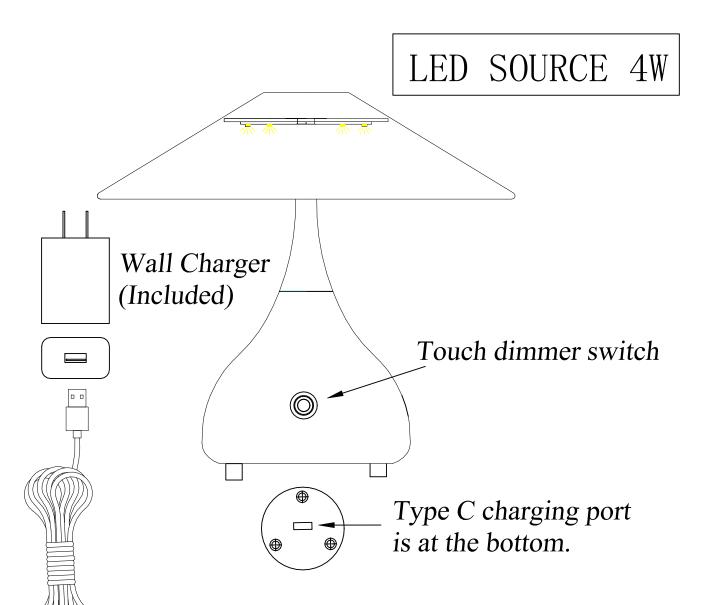

## STYLE NO.: R30528-1

1. Take the parts carefully out of the carton, and place them on a flat surface, make sure that the parts will not be damaged.

2. Plug the charging cord into the charging port for charging.

3.When the charging port's red light is on, it means the lamp is charging. When the charging port's green light is on, it means the electricity is full.

4. When you press and keep the touch dimmer switch with your finger, you can adjust the brightness of the light; The light can change from dark to bright or from bright to dark.

#### NOTE: THE DRAWING OF THE LAMP BODY IS FOR REFERENCE ONLY.

P.O. Box 558 | 3325 Grassy Hill Road | Rocky Mount, VA | 24151 www.uttermost.com/Revelation